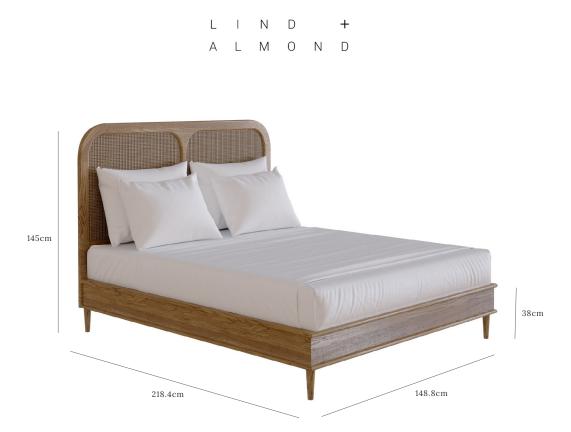

## THE SANDERS BED - EURO DOUBLE

OAK, BRASS AND RATTAN

To fit mattress -200 cm (L) x 140 cm (W) Base of mattress sits 30.5cm above floor

lindalmond.co/sanders-bed