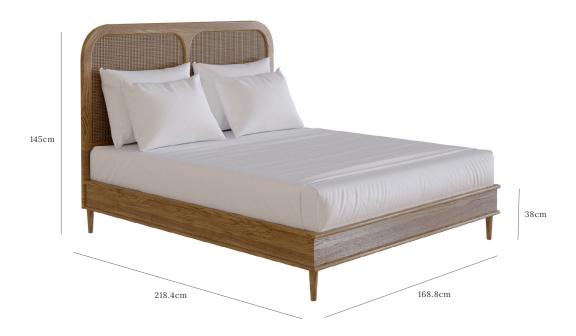

## THE SANDERS BED - EURO KING

OAK, BRASS AND RATTAN

To fit mattress -200 cm (L) x 160 cm (W) Base of mattress sits 30.5cm above floor

lindalmond.co/sanders-bed