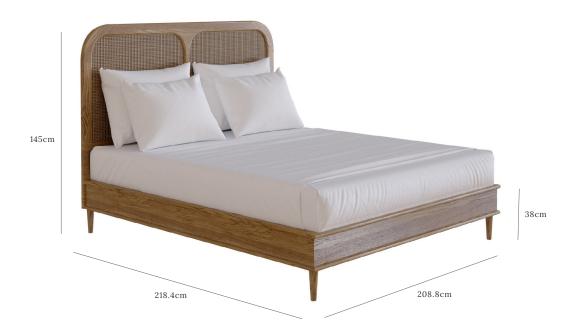

### THE SANDERS BED - EURO MEGA KING

OAK, BRASS AND RATTAN

To fit mattress  $-\,200$  cm (L) x 200 cm (W) Base of mattress sits 30.5cm above floor

lindalmond.co/sanders-bed