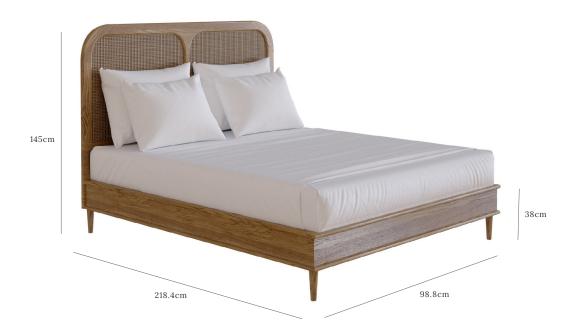

## THE SANDERS BED - EURO SINGLE

OAK, BRASS AND RATTAN

To fit mattress -200 cm (L) x 90 cm (W) Base of mattress sits 30.5cm above floor

lindalmond.co/sanders-bed