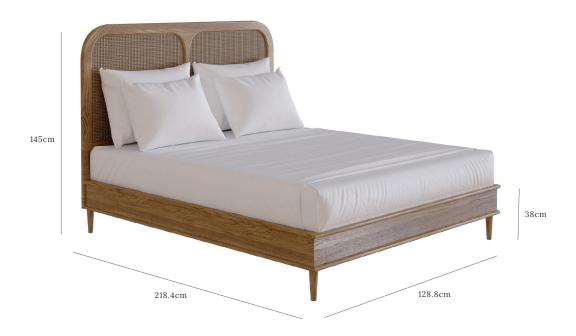

### THE SANDERS BED — EURO SMALL DOUBLE

OAK, BRASS AND RATTAN

To fit mattress -200 cm (L) x 120 cm (W) Base of mattress sits 30.5cm above floor

lindalmond.co/sanders-bed