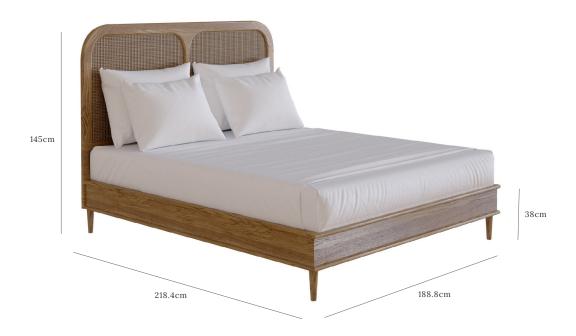

### THE SANDERS BED - EURO SUPER KING

OAK, BRASS AND RATTAN

To fit mattress -200 cm (L) x 180 cm (W) Base of mattress sits 30.5cm above floor

lindalmond.co/sanders-bed