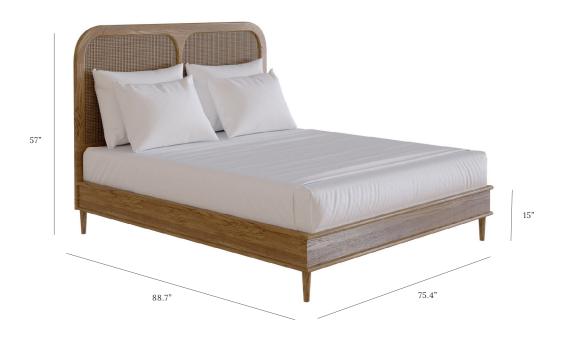

## THE SANDERS BED - US CALIFORNIAN KING

OAK, BRASS AND RATTAN

To fit mattress - 84" (L) x 72" (W) Base of mattress sits 12" above floor

lindalmond.co/sanders-bed