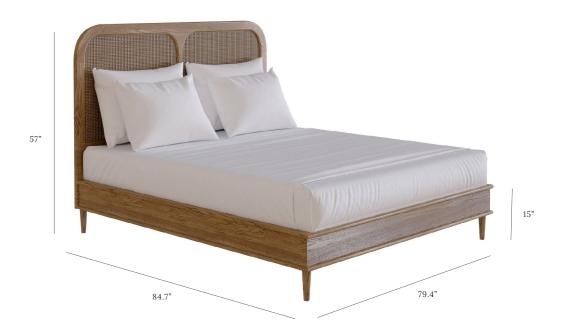

# THE SANDERS BED - US KING

OAK, BRASS AND RATTAN

To fit mattress - 80" (L) x 76" (W) Base of mattress sits 12" above floor

lindalmond.co/sanders-bed