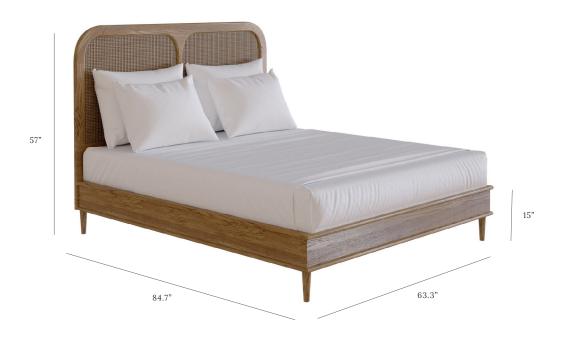

# THE SANDERS BED - US QUEEN

OAK, BRASS AND RATTAN

To fit mattress -80" (L) x 60" (W) Base of mattress sits 12" above floor

lindalmond.co/sanders-bed