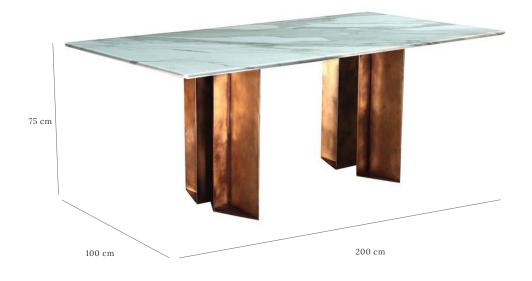

## THE METROPOLIS DINING TABLE

MARBLE & HAND PATINATED BRASS

lindalmond.co/metropolis-dining-table

LEAD TIME

Made to order in 8-12 weeks

STANDARD SIZE OPTIONS (cm)

200L x 100W x 75H

Bespoke sizes are available