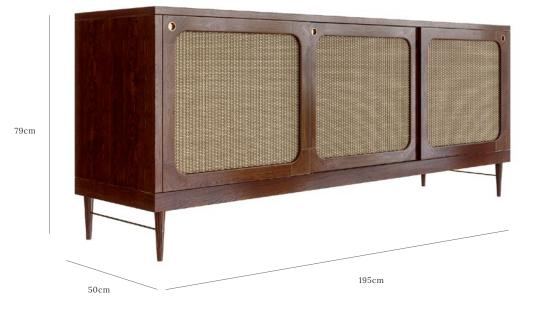

## THE SANDERS SIDEBOARD – EXTRA LARGE

## OAK, BRASS AND RATTAN

Includes two adjustable shevles (each half total width of sideboard)

lindalmond.co/sanders-side-board

## LEAD TIME

SIZE OPTIONS (cm)

Made to order in 8–12 weeks, although stock may be available, in which case 2–3 weeks. Please contact us for current stock. Small — 105L x 40D x 79H Medium — 135L x 50D x 79H Large — 165L x 50D x 79H Extra Large — 195L x 50D x 79H — 3 doors