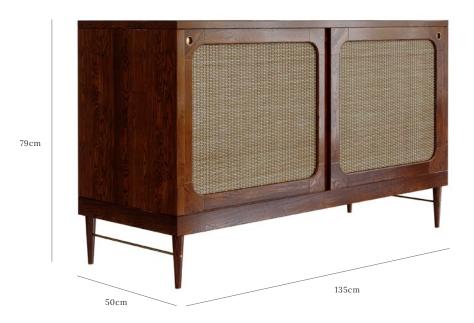

## THE SANDERS SIDEBOARD - MEDIUM

OAK, BRASS AND RATTAN

Includes two adjustable shevles (each half total width of sideboard)

lindalmond.co/sanders-side-board

LEAD TIME SIZE OPTIONS (cm) FINISH OPTIONS

Made to order in 8–12 weeks, although stock may be available, in which case 2–3 weeks. Please contact us for current stock.  $\begin{array}{ccc} Small - & 105L \times 40D \times 79H \\ Medium - & 135L \times 50D \times 79H \\ Large - & 165L \times 50D \times 79H \\ Extra \ Large - & 195L \times 50D \times 79H - 3 \ doors \end{array}$ 

Bespoke sizes are available but may incur a surcharge

Natural Oak or Cognac

Samples can be provided on request.