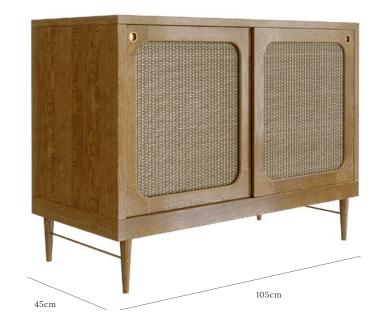

## THE SANDERS SIDEBOARD - SMALL

OAK, BRASS AND RATTAN

Includes two adjustable shevles (each half total width of sideboard)

lindalmond.co/sanders-side-board

LEAD TIME SIZE OPTIONS (cm) FINISH OPTIONS

Made to order in 8–12 weeks, although stock may be available, in which case 2–3 weeks. Please contact us for current stock.

79cm

 $\begin{array}{ccc} Small - & 105L \times 40D \times 79H \\ Medium - & 135L \times 50D \times 79H \\ Large - & 165L \times 50D \times 79H \\ Extra \ Large - & 195L \times 50D \times 79H - 3 \ doors \end{array}$ 